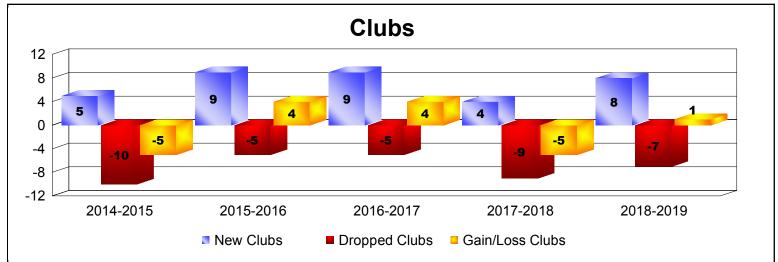

| Year      | New<br>Clubs | Dropped<br>Clubs | Gain/<br>Loss<br>Clubs | New<br>Members | Charter<br>Members | Reinstate<br>Members | Transfer<br>Members | Total<br>Member<br>Added | Total<br>Members<br>Dropped | Gain/<br>Loss<br>Members |
|-----------|--------------|------------------|------------------------|----------------|--------------------|----------------------|---------------------|--------------------------|-----------------------------|--------------------------|
| 2014-2015 | 5            | -10              | -5                     | 1072           | 154                | 50                   | 47                  | 1323                     | -1261                       | 62                       |
| 2015-2016 | 9            | -5               | 4                      | 1019           | 340                | 54                   | 32                  | 1445                     | -1334                       | 111                      |
| 2016-2017 | 9            | -5               | 4                      | 1886           | 350                | 48                   | 23                  | 2307                     | -1394                       | 913                      |
| 2017-2018 | 4            | -9               | -5                     | 1102           | 112                | 69                   | 18                  | 1301                     | -1212                       | 89                       |
| 2018-2019 | 8            | -7               | 1                      | 1040           | 306                | 60                   | 17                  | 1423                     | -1592                       | -169                     |
| Average   | 7            | -7               | 0                      | 1224           | 252                | 56                   | 27                  | 1560                     | -1359                       | 201                      |