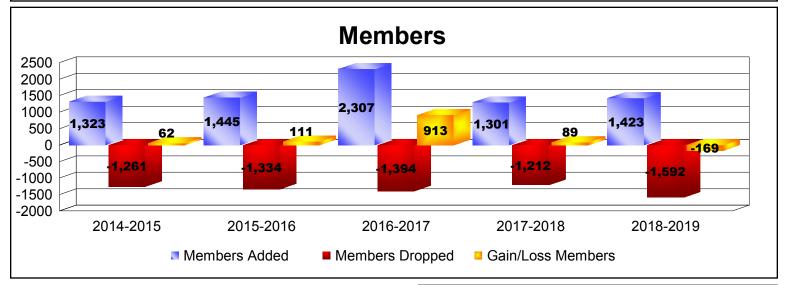

| Year      | New<br>Clubs | Dropped<br>Clubs | Gain/<br>Loss<br>Clubs | New<br>Members | Charter<br>Members | Reinstate<br>Members | Transfer<br>Members | Total<br>Member<br>Added | Total<br>Members<br>Dropped | Gain/<br>Loss<br>Members |
|-----------|--------------|------------------|------------------------|----------------|--------------------|----------------------|---------------------|--------------------------|-----------------------------|--------------------------|
| 2014-2015 | 5            | -10              | -5                     | 1072           | 154                | 50                   | 47                  | 1323                     | -1261                       | 62                       |
| 2015-2016 | 9            | -5               | 4                      | 1019           | 340                | 54                   | 32                  | 1445                     | -1334                       | 111                      |
| 2016-2017 | 9            | -5               | 4                      | 1886           | 350                | 48                   | 23                  | 2307                     | -1394                       | 913                      |
| 2017-2018 | 4            | -9               | -5                     | 1102           | 112                | 69                   | 18                  | 1301                     | -1212                       | 89                       |
| 2018-2019 | 8            | -7               | 1                      | 1040           | 306                | 60                   | 17                  | 1423                     | -1592                       | -169                     |
| Average   | 7            | -7               | 0                      | 1224           | 252                | 56                   | 27                  | 1560                     | -1359                       | 201                      |